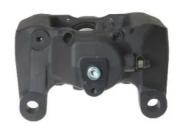

## CALIPER F 85 279

## The F 85 279 caliper is synonymous with reliability

Designed to provide the same performance as new calipers, Brembo remanufactured calipers embody an alternative solution to replacing broken or worn parts with new ones. The brake caliper remanufacturing process involves cleaning and applying a surface treatment to the caliper body, and the renewing of all worn internal components with new ones. The final testing at the end of this process guarantees a Brembo certified product.

## **Technical specifications**

| EAN code             | Axle                  | Diameter                 |
|----------------------|-----------------------|--------------------------|
| <b>8020584534045</b> | <b>Rear</b>           | 44 mm                    |
| Number of pistons    | Braking system BREMBO | Position<br><b>Right</b> |