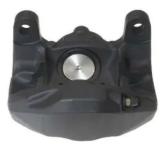

## CALIPER F 85 279

## The F 85 279 caliper is synonymous with reliability

Designed to provide the same performance as new calipers, Brembo remanufactured calipers embody an alternative solution to replacing broken or worn parts with new ones. The brake caliper remanufacturing process involves cleaning and applying a surface treatment to the caliper body, and the renewing of all worn internal components with new ones. The final testing at the end of this process guarantees a Brembo certified product.

## **Technical specifications**

| EAN code             | Axle                  | Diameter                 |
|----------------------|-----------------------|--------------------------|
| <b>8020584534045</b> | <b>Rear</b>           | 44 mm                    |
| Number of pistons    | Braking system BREMBO | Position<br><b>Right</b> |