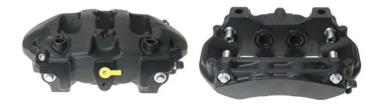

## CALIPER F 85 369

The F 85 369 caliper is synonymous with reliability

Designed to provide the same performance as new calipers, Brembo remanufactured calipers embody an alternative solution to replacing broken or worn parts with new ones. The brake caliper remanufacturing process involves cleaning and applying a surface treatment to the caliper body, and the renewing of all worn internal components with new ones. The final testing at the end of this process guarantees a Brembo certified product.

## **Technical specifications**

| EAN code          | Axle           | Diameter     |
|-------------------|----------------|--------------|
| 8020584546161     | Rear           | <b>32</b> mm |
|                   |                |              |
| Number of pistons | Braking system | Position     |
| 4                 | BREMBO         | Right        |