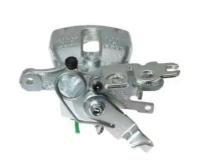

## CALIPER F 85 398

## The F 85 398 caliper is synonymous with reliability

Designed to provide the same performance as new calipers, Brembo remanufactured calipers embody an alternative solution to replacing broken or worn parts with new ones. The brake caliper remanufacturing process involves cleaning and applying a surface treatment to the caliper body, and the renewing of all worn internal components with new ones. The final testing at the end of this process guarantees a Brembo certified product.

## **Technical specifications**

EAN code Axle Diameter
8020584541579 Rear 38 mm

Number of pistons Braking system
1 TRW Left

**COMPATIBLE VEHICLES** 