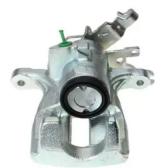

## CALIPER F 85 398

## The F 85 398 caliper is synonymous with reliability

Designed to provide the same performance as new calipers, Brembo remanufactured calipers embody an alternative solution to replacing broken or worn parts with new ones. The brake caliper remanufacturing process involves cleaning and applying a surface treatment to the caliper body, and the renewing of all worn internal components with new ones. The final testing at the end of this process guarantees a Brembo certified product.

## **Technical specifications**

EAN code Axle Diameter
8020584541579 Rear 38 mm

Number of pistons Braking system
1 TRW Left

**COMPATIBLE VEHICLES** 