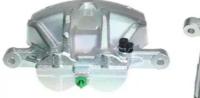

## CALIPER F 85 463

The F 85 463 caliper is synonymous with reliability

Designed to provide the same performance as new calipers, Brembo remanufactured calipers embody an alternative solution to replacing broken or worn parts with new ones. The brake caliper remanufacturing process involves cleaning and applying a surface treatment to the caliper body, and the renewing of all worn internal components with new ones. The final testing at the end of this process guarantees a Brembo certified product.

## **Technical specifications**

| Axle           | Diameter                |
|----------------|-------------------------|
| Front          | <b>52</b> mm            |
|                |                         |
| Braking system | Position                |
| CBI            | Right                   |
|                | Front<br>Braking system |