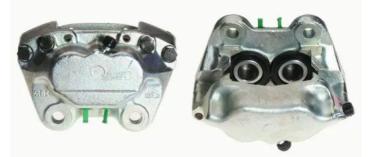

## CALIPER F 86 016

The F 86 016 caliper is synonymous with reliability

Designed to provide the same performance as new calipers, Brembo remanufactured calipers embody an alternative solution to replacing broken or worn parts with new ones. The brake caliper remanufacturing process involves cleaning and applying a surface treatment to the caliper body, and the renewing of all worn internal components with new ones. The final testing at the end of this process guarantees a Brembo certified product.