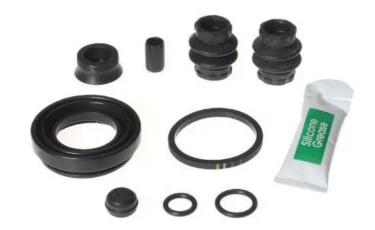

## REPAIR KIT CALIPER F KT 044

Repair kit for calipers F KT 044. The reliability of a Brembo product.

Brembo offers spare parts professionals 4 families of kits, comprising caliper components most subject to wear and deterioration, such as the sliding guide pins on floating calipers, the dust covers, the piston seals and the pistons themselves. A complete set of new components for rapid, safe and professional repairs.