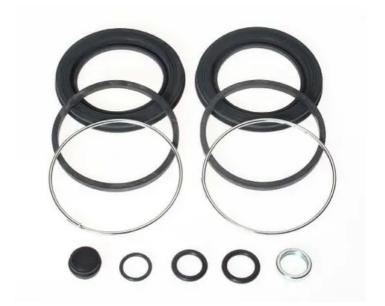

## REPAIR KIT CALIPER **F KT 119**

Repair kit for calipers F KT 119. The reliability of a Brembo product.

Brembo offers spare parts professionals 4 families of kits, comprising caliper components most subject to wear and deterioration, such as the sliding guide pins on floating calipers, the dust covers, the piston seals and the pistons themselves. A complete set of new components for rapid, safe and professional repairs.

## **Technical specifications**

EAN code Axle

Diameter

8020584544440

Front

mm

Position

Right