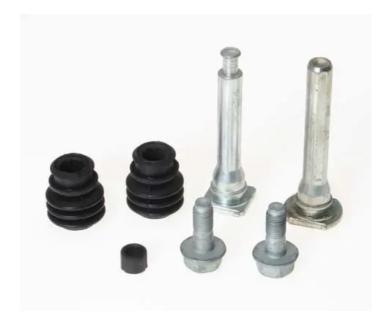

## GUIDE SLEEVE KIT F SV 015

Repair kit for calipers F SV 015. The reliability of a Brembo product.

Brembo offers spare parts professionals 4 families of kits, comprising caliper components most subject to wear and deterioration, such as the sliding guide pins on floating calipers, the dust covers, the piston seals and the pistons themselves. A complete set of new components for rapid, safe and professional repairs.

## **Technical specifications**

EAN code Axle Diameter 8020584550861 Front and rear mm

Position

Right

**COMPATIBLE VEHICLES**