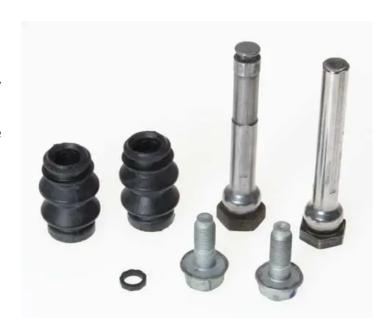

## GUIDE SLEEVE KIT F SV 020

Repair kit for calipers F SV 020. The reliability of a Brembo product.

Brembo offers spare parts professionals 4 families of kits, comprising caliper components most subject to wear and deterioration, such as the sliding guide pins on floating calipers, the dust covers, the piston seals and the pistons themselves. A complete set of new components for rapid, safe and professional repairs.

## **Technical specifications**

EAN code Axle

8020584550915 Front

Diameter

mm

Position

Left

**COMPATIBLE VEHICLES**