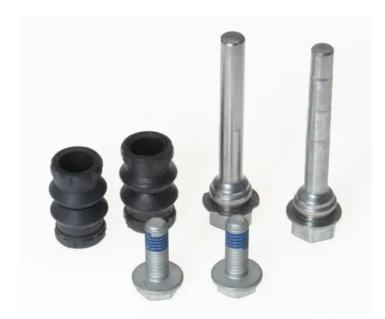

## GUIDE SLEEVE KIT F SV 022

Repair kit for calipers F SV 022. The reliability of a Brembo product.

Brembo offers spare parts professionals 4 families of kits, comprising caliper components most subject to wear and deterioration, such as the sliding guide pins on floating calipers, the dust covers, the piston seals and the pistons themselves. A complete set of new components for rapid, safe and professional repairs.

## **Technical specifications**

EAN code Axle Diameter 8020584550939 Rear mm

Position

Left

**COMPATIBLE VEHICLES**