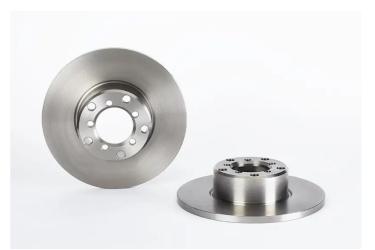

## BRAKE DISC 08.1511.10

The 08.1511.10 brake disc is synonymous with reliability

The Brembo brake disc is fully interchangeable with an Original Equipment brake disc. The control of the entire production cycle allows Brembo to offer brake discs with outstanding performance levels, reliability, durability and comfort in all conditions of use. All Brembo brake discs are accompanied by the ECE-R90 homologation.

#### **Technical specifications**

| EAN code        | Axle          | Diameter Ø          |
|-----------------|---------------|---------------------|
| 8020584151112   | Front         | <b>273</b> mm       |
| Thickness (TH)  | Height (A)    | Number of holes (C) |
| <b>12,6</b> mm  | <b>63</b> mm  | <b>5</b>            |
| Brake disc type | Centering (B) | Min. thickness      |
| Solid           | <b>70</b> mm  | <b>11</b> mm        |