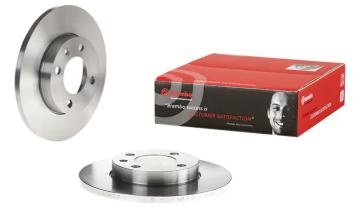

## **BRAKE DISC** 08.4177.10

The 08.4177.10 brake disc is synonymous with reliability

The Brembo brake disc is fully interchangeable with an Original Equipment brake disc. The control of the entire production cycle allows Brembo to offer brake discs with outstanding performance levels, reliability, durability and comfort in all conditions of use. All Brembo brake discs are accompanied by the ECE-R90 homologation.

- $\checkmark$ **OE-equivalent**
- Brembo quality
- ECE-R90 certificate
- Safety
- Fastening screws