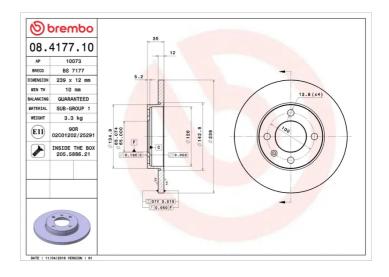

#### **Technical specifications**

| EAN code             | Axle          | Diame        |
|----------------------|---------------|--------------|
| <b>8020584417713</b> | Front         | <b>239</b> m |
| Thickness (TH)       | Height (A)    | Numbo        |
| <b>12</b> mm         | <b>35</b> mm  | <b>4</b>     |
| Brake disc type      | Centering (B) | Min. th      |
| <b>Solid</b>         | <b>65</b> mm  | <b>10</b> mm |
| Tightoping torquo    |               |              |

#### **Tightening torque**

120 Nm

**COMPATIBLE VEHICLES** 