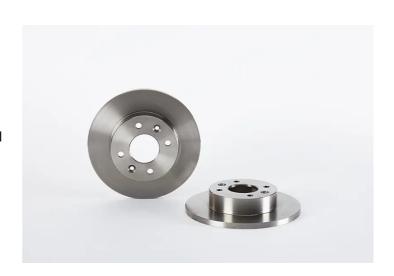

## **BRAKE DISC** 08.4284.20

## The 08.4284.20 brake disc is synonymous with reliability

The Brembo brake disc is fully interchangeable with an Original Equipment brake disc. The control of the entire production cycle allows Brembo to offer brake discs with outstanding performance levels, reliability, durability and comfort in all conditions of use. All Brembo brake discs are accompanied by the ECE-R90 homologation.

## **Technical specifications**

| EAN code<br><b>8020584428429</b> | Axle<br>Front              | Diameter Ø  238 mm  |
|----------------------------------|----------------------------|---------------------|
| Thickness (TH)  12 mm            | Height (A) <b>46</b> mm    | Number of holes (C) |
| Brake disc type <b>Solid</b>     | Centering (B) <b>61</b> mm | Min. thickness      |