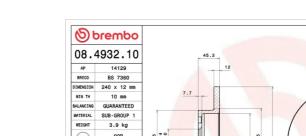

## **BRAKE DISC** 08.4932.10

The 08.4932.10 brake disc is synonymous with reliability

The Brembo brake disc is fully interchangeable with an Original Equipment brake disc. The control of the entire production cycle allows Brembo to offer brake discs with outstanding performance levels, reliability, durability and comfort in all conditions of use. All Brembo brake discs are accompanied by the ECE-R90 homologation.

#### **Technical specifications**

| EAN code                       | Axle                       | Diameter Ø          |
|--------------------------------|----------------------------|---------------------|
| <b>8020584493212</b>           | Front                      | <b>240</b> mm       |
| Thickness (TH)<br><b>12</b> mm | Height (A)<br><b>45</b> mm | Number of holes (C) |
| Brake disc type                | Centering (B)              | Min. thickness      |
| <b>Solid</b>                   | <b>61</b> mm               | 10 mm               |