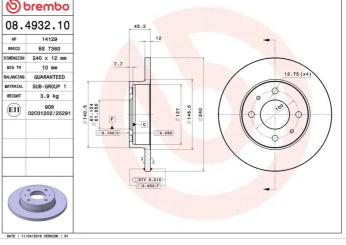

## **BRAKE DISC** 08.4932.10

The 08.4932.10 brake disc is synonymous with reliability

The Brembo brake disc is fully interchangeable with an Original Equipment brake disc. The control of the entire production cycle allows Brembo to offer brake discs with outstanding performance levels, reliability, durability and comfort in all conditions of use. All Brembo brake discs are accompanied by the ECE-R90 homologation.

#### **Technical specifications**

| EAN code                       | Axle                       | Diameter Ø          |
|--------------------------------|----------------------------|---------------------|
| <b>8020584493212</b>           | Front                      | <b>240</b> mm       |
| Thickness (TH)<br><b>12</b> mm | Height (A)<br><b>45</b> mm | Number of holes (C) |
| Brake disc type                | Centering (B)              | Min. thickness      |
| <b>Solid</b>                   | <b>61</b> mm               | 10 mm               |