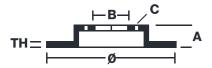

## **Technical specifications**

| 8020584498217                   | Axle<br>Front       | 263 mm                 |
|---------------------------------|---------------------|------------------------|
| Thickness (TH) <b>14,3</b> mm   | Height (A) 65 mm    | Number of holes (C) 5  |
| Brake disc type<br><b>Solid</b> | Centering (B) 68 mm | Min. thickness 12,7 mm |