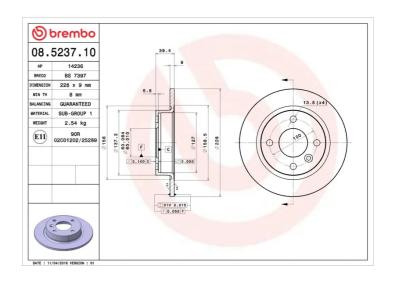

## **BRAKE DISC** 08.5237.10

## **Technical specifications**

| EAN code<br><b>8020584523711</b> | Rear                       | 228 mm                     |
|----------------------------------|----------------------------|----------------------------|
| Thickness (TH)  9 mm             | Height (A) 39 mm           | Number of holes (C)        |
| Brake disc type <b>Solid</b>     | Centering (B) <b>60</b> mm | Min. thickness <b>8</b> mm |

Tightening torque

**110** Nm

**COMPATIBLE VEHICLES** 