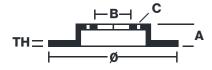

## **Technical specifications**

| EAN code<br><b>8020584523711</b> | Rear                       | 228 mm                     |
|----------------------------------|----------------------------|----------------------------|
| Thickness (TH)  9 mm             | Height (A) 39 mm           | Number of holes (C)        |
| Brake disc type <b>Solid</b>     | Centering (B) <b>60</b> mm | Min. thickness <b>8</b> mm |