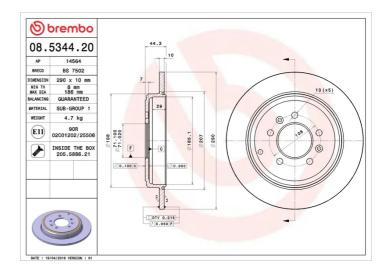

#### **Technical specifications**

| EAN code             | Axle          | Diameter      |
|----------------------|---------------|---------------|
| <b>8020584534427</b> | <b>Rear</b>   | <b>290</b> mm |
| Thickness (TH)       | Height (A)    | Number o      |
| <b>10</b> mm         | <b>40</b> mm  | <b>5</b>      |
| Brake disc type      | Centering (B) | Min. thick    |
| <b>Solid</b>         | <b>71</b> mm  | <b>8</b> mm   |
| Tightoning torque    |               |               |

### **Tightening torque**

90 Nm

**COMPATIBLE VEHICLES** 