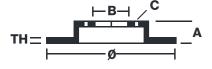

## **Technical specifications**

| EAN code<br><b>8020584012383</b> | Axle<br>Front              | 286 mm                       |
|----------------------------------|----------------------------|------------------------------|
| Thickness (TH) 12 mm             | Height (A) 52 mm           | Number of holes (C) <b>5</b> |
| Brake disc type<br><b>Solid</b>  | Centering (B) <b>79</b> mm | Min. thickness 10,4 mm       |