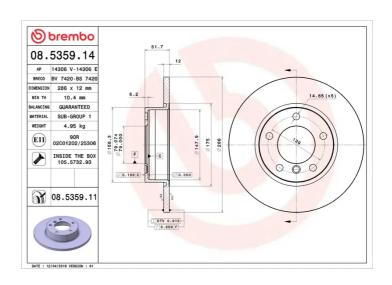

## **BRAKE DISC** 08.5359.14

## **Technical specifications**

| EAN code<br><b>8020584012383</b> | Axle<br>Front              | 286 mm                       |
|----------------------------------|----------------------------|------------------------------|
| Thickness (TH) 12 mm             | Height (A) 52 mm           | Number of holes (C) <b>5</b> |
| Brake disc type<br><b>Solid</b>  | Centering (B) <b>79</b> mm | Min. thickness 10,4 mm       |

Tightening torque

**120** Nm

**COMPATIBLE VEHICLES** 