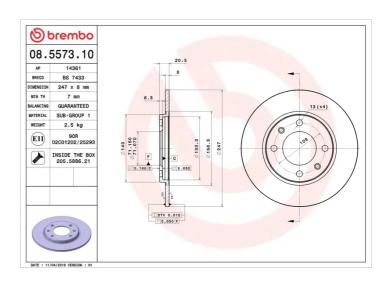

## **Technical specifications**

| EAN code<br><b>8020584557310</b> | Axle<br><b>Rear</b>        | Diameter Ø <b>247</b> mm |
|----------------------------------|----------------------------|--------------------------|
| Thickness (TH) <b>8</b> mm       | Height (A)<br><b>20</b> mm | Number of holes (C)      |
| Brake disc type<br><b>Solid</b>  | Centering (B) <b>71</b> mm | Min. thickness 7 mm      |

Tightening torque

**85** Nm

**COMPATIBLE VEHICLES** 