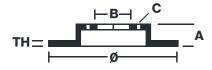

## **Technical specifications**

| EAN code<br><b>8020584562536</b> | Axle<br><b>Rear</b>        | Diameter Ø 269 mm          |
|----------------------------------|----------------------------|----------------------------|
| Thickness (TH)  10 mm            | Height (A) 65 mm           | Number of holes (C) 5      |
| Brake disc type<br>Solid         | Centering (B) <b>55</b> mm | Min. thickness <b>9</b> mm |