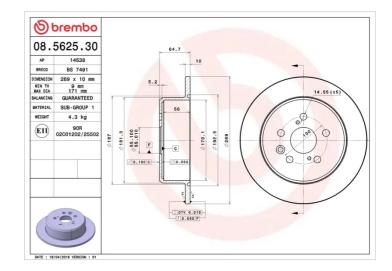

## **BRAKE DISC** 08.5625.30

## **Technical specifications**

| EAN code<br><b>8020584562536</b> | Axle<br><b>Rear</b>        | Diameter Ø 269 mm          |
|----------------------------------|----------------------------|----------------------------|
| Thickness (TH)  10 mm            | Height (A) 65 mm           | Number of holes (C) 5      |
| Brake disc type<br>Solid         | Centering (B) <b>55</b> mm | Min. thickness <b>9</b> mm |