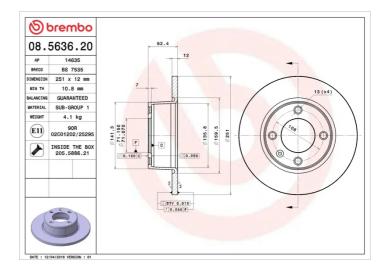

## **Technical specifications**

| EAN code             | Axle          | Diamet        |
|----------------------|---------------|---------------|
| <b>8020584563625</b> | <b>Rear</b>   | <b>251</b> mn |
| Thickness (TH)       | Height (A)    | Numbe         |
| <b>12</b> mm         | <b>62</b> mm  | <b>4</b>      |
| Brake disc type      | Centering (B) | Min. thi      |
| <b>Solid</b>         | <b>71</b> mm  | <b>10,8</b> m |
| Tightening torque    | 2             |               |

| Diameter Ø                  |       |
|-----------------------------|-------|
| <b>251</b> mm               |       |
| Number of holes<br><b>4</b> | 5 (C) |

Min.thickness **10,8** mm

**COMPATIBLE VEHICLES** 

## **COMPATIBLE OE PART NUMBERS**

4246L6

90 Nm