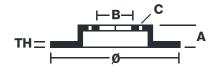

## **Technical specifications**

| EAN code             | Axle          | Diamet        |
|----------------------|---------------|---------------|
| <b>8020584563625</b> | <b>Rear</b>   | <b>251</b> mn |
| Thickness (TH)       | Height (A)    | Numbe         |
| <b>12</b> mm         | <b>62</b> mm  | <b>4</b>      |
| Brake disc type      | Centering (B) | Min. thi      |
| <b>Solid</b>         | <b>71</b> mm  | <b>10,8</b> m |
| Tightening torque    | 2             |               |

| Diameter Ø                  |       |
|-----------------------------|-------|
| <b>251</b> mm               |       |
| Number of holes<br><b>4</b> | 5 (C) |

Min.thickness **10,8** mm

**COMPATIBLE VEHICLES** 