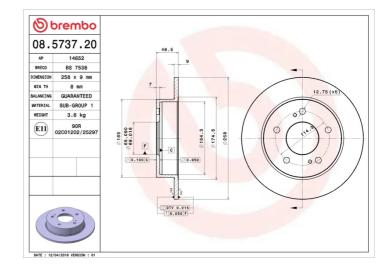

## **BRAKE DISC** 08.5737.20

## **Technical specifications**

| EAN code        | Axle          | Diameter Ø          |
|-----------------|---------------|---------------------|
| 8020584573723   | Rear          | <b>258</b> mm       |
|                 |               |                     |
| Thickness (TH)  | Height (A)    | Number of holes (C) |
| <b>9</b> mm     | <b>47</b> mm  | 5                   |
|                 |               |                     |
| Brake disc type | Centering (B) | Min. thickness      |
| Solid           | <b>68</b> mm  | <b>8</b> mm         |
|                 |               |                     |