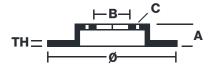

## **Technical specifications**

| EAN code        | Axle          | Diameter Ø          |
|-----------------|---------------|---------------------|
| 8020584573723   | Rear          | <b>258</b> mm       |
|                 |               |                     |
| Thickness (TH)  | Height (A)    | Number of holes (C) |
| <b>9</b> mm     | <b>47</b> mm  | 5                   |
|                 |               |                     |
| Brake disc type | Centering (B) | Min. thickness      |
| Solid           | <b>68</b> mm  | <b>8</b> mm         |
|                 |               |                     |