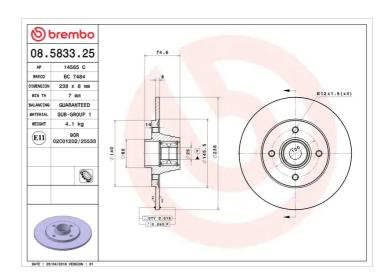

## **Technical specifications**

| EAN code<br><b>8020584014257</b> | Axle<br><b>Rear</b>        | Diameter Ø  238 mm  |
|----------------------------------|----------------------------|---------------------|
| Thickness (TH) <b>8</b> mm       | Height (A) <b>75</b> mm    | Number of holes (C) |
| Brake disc type<br><b>Solid</b>  | Centering (B) <b>52</b> mm | Min. thickness 7 mm |

Tightening torque

**COMPATIBLE VEHICLES** 