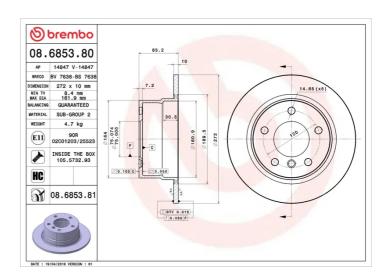

## **BRAKE DISC 08.6853.80**

## **Technical specifications**

| EAN code<br><b>8020584685389</b> | Axle<br><b>Rear</b>        | Diameter Ø<br>272 mm         |
|----------------------------------|----------------------------|------------------------------|
| Thickness (TH)  10 mm            | Height (A)<br><b>83</b> mm | Number of holes (C) <b>5</b> |
| Brake disc type<br><b>Solid</b>  | Centering (B) <b>75</b> mm | Min. thickness <b>8,4</b> mm |

Tightening torque

120 Nm