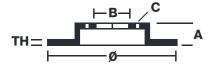

## **Technical specifications**

| EAN code<br><b>8020584685389</b> | Axle<br><b>Rear</b>        | Diameter Ø<br>272 mm         |
|----------------------------------|----------------------------|------------------------------|
| Thickness (TH)  10 mm            | Height (A)<br><b>83</b> mm | Number of holes (C) <b>5</b> |
| Brake disc type<br><b>Solid</b>  | Centering (B) <b>75</b> mm | Min. thickness <b>8,4</b> mm |

Tightening torque

120 Nm