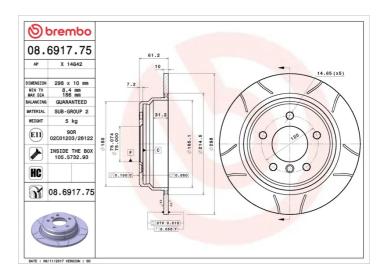

### **Technical specifications**

| EAN code             | Axle          |
|----------------------|---------------|
| <b>8020584691779</b> | <b>Rear</b>   |
| Thickness (TH)       | Height (A)    |
| <b>10</b> mm         | <b>61</b> mm  |
| Brake disc type      | Centering (B) |
| <b>Solid</b>         | <b>75</b> mm  |

#### Tightening torque

120 Nm

| Diameter Ø<br><b>298</b> mm     |
|---------------------------------|
| Number of holes (C)<br><b>5</b> |

Min. thickness **8,4** mm

**COMPATIBLE VEHICLES** 