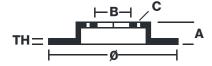

## **Technical specifications**

| EAN code<br><b>8020584696811</b> | Axle<br><b>Rear</b>        | Diameter Ø 280 mm          |
|----------------------------------|----------------------------|----------------------------|
| Thickness (TH)  10 mm            | Height (A) 63 mm           | Number of holes (C) 5      |
| Brake disc type <b>Solid</b>     | Centering (B) <b>67</b> mm | Min. thickness <b>8</b> mm |