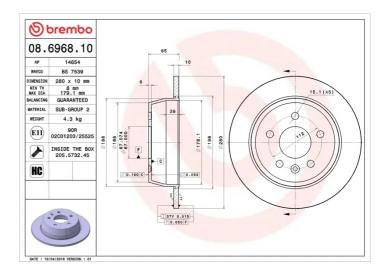

## **BRAKE DISC** 08.6968.10

## **Technical specifications**

| EAN code<br><b>8020584696811</b> | Axle<br><b>Rear</b>        | Diameter Ø 280 mm          |
|----------------------------------|----------------------------|----------------------------|
| Thickness (TH)  10 mm            | Height (A) 63 mm           | Number of holes (C) 5      |
| Brake disc type <b>Solid</b>     | Centering (B) <b>67</b> mm | Min. thickness <b>8</b> mm |