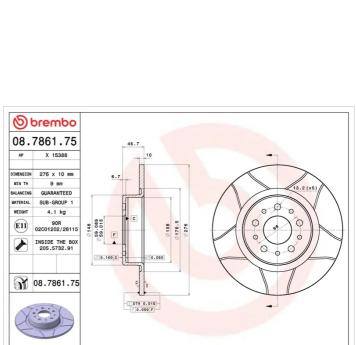

#### **Technical specifications**

| EAN code             | Axle         |
|----------------------|--------------|
| <b>8020584014967</b> | <b>Rear</b>  |
| Thickness (TH)       | Height (A)   |
| <b>10</b> mm         | <b>46</b> mm |
| Brake disc type      | Centering    |

59 mm

## ) (B)

98 Nm

Solid

Diameter Ø 276 mm Number of holes (C)

Min. thickness

#### **9** mm

5

**COMPATIBLE VEHICLES** 