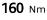

#### **Technical specifications**

| EAN code             | Axle          | Diameter Ø     |
|----------------------|---------------|----------------|
| <b>8020584809457</b> | <b>Rear</b>   | <b>280</b> mm  |
| Thickness (TH)       | Height (A)    | Number of      |
| <b>16</b> mm         | <b>80</b> mm  | <b>5</b>       |
| Brake disc type      | Centering (B) | Min. thickno   |
| <b>Solid</b>         | <b>72</b> mm  | <b>14,2</b> mm |
| Tightoping torquo    |               |                |