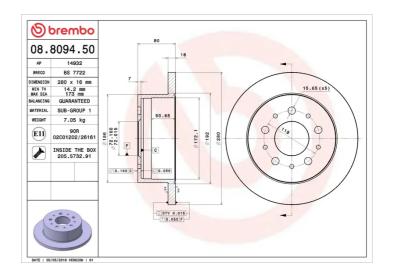

#### **Technical specifications**

| EAN code             | Axle          | Diameter Ø     |
|----------------------|---------------|----------------|
| <b>8020584809457</b> | <b>Rear</b>   | <b>280</b> mm  |
| Thickness (TH)       | Height (A)    | Number of      |
| <b>16</b> mm         | <b>80</b> mm  | <b>5</b>       |
| Brake disc type      | Centering (B) | Min. thickno   |
| <b>Solid</b>         | <b>72</b> mm  | <b>14,2</b> mm |
| Tightoping torquo    |               |                |