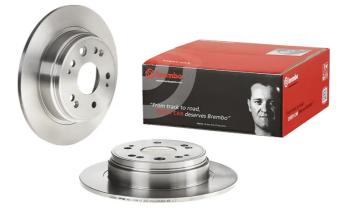

## **BRAKE DISC** 08.8868.20

The 08.8868.20 brake disc is synonymous with reliability

The Brembo brake disc is fully interchangeable with an Original Equipment brake disc. The control of the entire production cycle allows Brembo to offer brake discs with outstanding performance levels, reliability, durability and comfort in all conditions of use. All Brembo brake discs are accompanied by the ECE-R90 homologation.

- $\checkmark$ **OE-equivalent**
- Brembo quality
- ECE-R90 certificate
- Safety
- Fastening screws