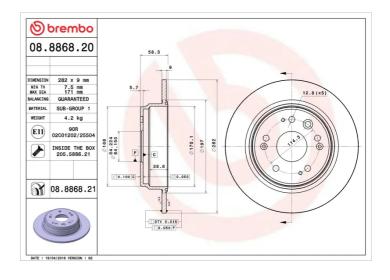

#### **Technical specifications**

| EAN code          | Axle          | Diamete       |
|-------------------|---------------|---------------|
| 8020584886823     | <b>Rear</b>   | <b>282</b> mm |
| Thickness (TH)    | Height (A)    | Number        |
| 9 mm              | <b>58</b> mm  | <b>5</b>      |
| Brake disc type   | Centering (B) | Min. thic     |
| <b>Solid</b>      | <b>64</b> mm  | <b>7,5</b> mm |
| Tightoping torque |               |               |

#### **Tightening torque**

108 Nm

**COMPATIBLE VEHICLES** 