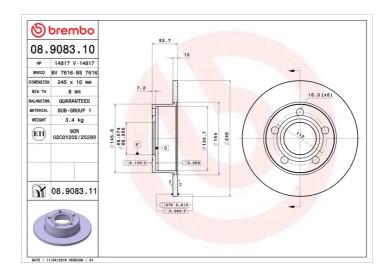

## **Technical specifications**

| EAN code                     | Axle                    | Diameter Ø                   |
|------------------------------|-------------------------|------------------------------|
| 8020584908310                | Rear                    | <b>245</b> mm                |
| Thickness (TH) 10 mm         | Height (A) <b>54</b> mm | Number of holes (C) <b>5</b> |
| Brake disc type <b>Solid</b> | Centering (B) 68 mm     | Min. thickness <b>8</b> mm   |

Tightening torque

**120** Nm

**COMPATIBLE VEHICLES** 