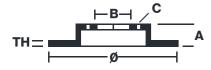

## **Technical specifications**

| EAN code                     | Axle                    | Diameter Ø                   |
|------------------------------|-------------------------|------------------------------|
| 8020584908310                | Rear                    | <b>245</b> mm                |
| Thickness (TH) 10 mm         | Height (A) <b>54</b> mm | Number of holes (C) <b>5</b> |
| Brake disc type <b>Solid</b> | Centering (B) 68 mm     | Min. thickness <b>8</b> mm   |