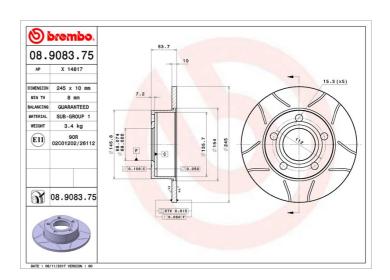

## **Technical specifications**

| EAN code        | Axle          | Diameter Ø          |
|-----------------|---------------|---------------------|
| 8020584029787   | Rear          | <b>245</b> mm       |
|                 |               |                     |
| Thickness (TH)  | Height (A)    | Number of holes (C) |
| <b>10</b> mm    | <b>54</b> mm  | 5                   |
|                 |               |                     |
| Brake disc type | Centering (B) | Min. thickness      |
| Solid           | <b>68</b> mm  | <b>8</b> mm         |
|                 |               |                     |