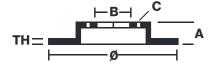

## **Technical specifications**

| EAN code        | Axle          | Diameter Ø          |
|-----------------|---------------|---------------------|
| 8020584029787   | Rear          | <b>245</b> mm       |
|                 |               |                     |
| Thickness (TH)  | Height (A)    | Number of holes (C) |
| <b>10</b> mm    | <b>54</b> mm  | 5                   |
|                 |               |                     |
| Brake disc type | Centering (B) | Min. thickness      |
| Solid           | <b>68</b> mm  | <b>8</b> mm         |
|                 |               |                     |