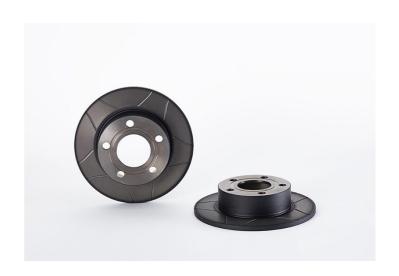

## The 08.9083.75 Max brake disc is synonymous with reliability

The Brembo Max brake disc features grooves on the braking surface. The special shape of the grooves generates greater fading resistance and constant renewal of friction material, quickly restoring optimum braking conditions. The UV paint completes the sporty look.