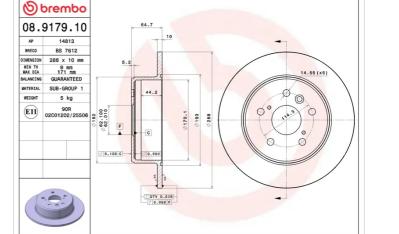

## **BRAKE DISC** 08.9179.10

The 08.9179.10 brake disc is synonymous with reliability

The Brembo brake disc is fully interchangeable with an Original Equipment brake disc. The control of the entire production cycle allows Brembo to offer brake discs with outstanding performance levels, reliability, durability and comfort in all conditions of use. All Brembo brake discs are accompanied by the ECE-R90 homologation.

### **Technical specifications**

| EAN code             | Axle          | Diameter Ø    |
|----------------------|---------------|---------------|
| <b>8020584917916</b> | <b>Rear</b>   | <b>288</b> mm |
| Thickness (TH)       | Height (A)    | Number of h   |
| <b>10</b> mm         | <b>65</b> mm  | <b>5</b>      |
| Brake disc type      | Centering (B) | Min. thickne  |
| <b>Solid</b>         | <b>62</b> mm  | <b>9</b> mm   |