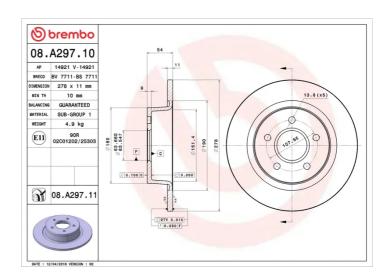

## **Technical specifications**

| EAN code<br><b>8020584015841</b> | Axle<br><b>Rear</b>        | Diameter Ø  278 mm           |
|----------------------------------|----------------------------|------------------------------|
| Thickness (TH) 11 mm             | Height (A) <b>54</b> mm    | Number of holes (C) <b>5</b> |
| Brake disc type<br><b>Solid</b>  | Centering (B) <b>64</b> mm | Min. thickness               |

Tightening torque

**100** Nm

**COMPATIBLE VEHICLES** 