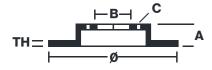

## **Technical specifications**

| EAN code<br><b>8020584015841</b> | Axle<br><b>Rear</b>        | Diameter Ø  278 mm           |
|----------------------------------|----------------------------|------------------------------|
| Thickness (TH) 11 mm             | Height (A) <b>54</b> mm    | Number of holes (C) <b>5</b> |
| Brake disc type<br><b>Solid</b>  | Centering (B) <b>64</b> mm | Min. thickness               |