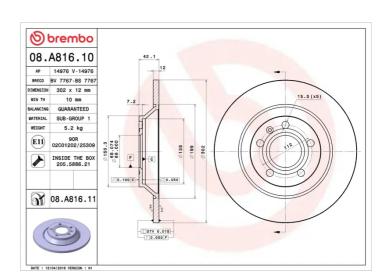

## **BRAKE DISC** 08.A816.10

## **Technical specifications**

| EAN code<br><b>8020584020777</b> | Axle<br><b>Rear</b>        | Diameter Ø  302 mm           |
|----------------------------------|----------------------------|------------------------------|
| Thickness (TH) 12 mm             | Height (A) 42 mm           | Number of holes (C) <b>5</b> |
| Brake disc type <b>Solid</b>     | Centering (B) <b>68</b> mm | Min. thickness  10 mm        |

Tightening torque

**120** Nm

**COMPATIBLE VEHICLES** 