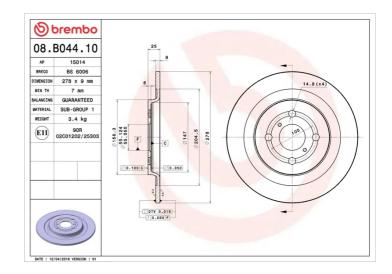

## **BRAKE DISC 08.B044.10**

## **Technical specifications**

| EAN code        | Axle          | Diameter Ø          |
|-----------------|---------------|---------------------|
| 8020584033005   | Rear          | <b>278</b> mm       |
| Thickness (TH)  | Height (A)    | Number of holes (C) |
| <b>9</b> mm     | <b>25</b> mm  | 4                   |
| Brake disc type | Centering (B) | Min. thickness      |
| Solid           | <b>55</b> mm  | <b>7</b> mm         |

Tightening torque

**103** Nm

**COMPATIBLE VEHICLES** 