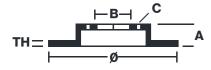

## **Technical specifications**

| EAN code        | Axle          | Diameter Ø          |
|-----------------|---------------|---------------------|
| 8020584033005   | Rear          | <b>278</b> mm       |
| Thickness (TH)  | Height (A)    | Number of holes (C) |
| <b>9</b> mm     | <b>25</b> mm  | 4                   |
| Brake disc type | Centering (B) | Min. thickness      |
| Solid           | <b>55</b> mm  | <b>7</b> mm         |