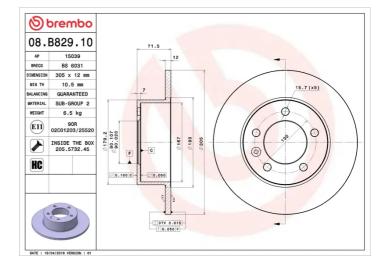

### **Technical specifications**

| EAN code             | Axle          |
|----------------------|---------------|
| <b>8020584037645</b> | Rear          |
| Thickness (TH)       | Height (A)    |
| <b>12</b> mm         | <b>72</b> mm  |
| Brake disc type      | Centering (B) |
| <b>Solid</b>         | <b>90</b> mm  |

| Diameter Ø<br><b>305</b> mm     |
|---------------------------------|
| Number of holes (C)<br><b>5</b> |
| Min thicknoss                   |

Min. thickness 10,5 mm