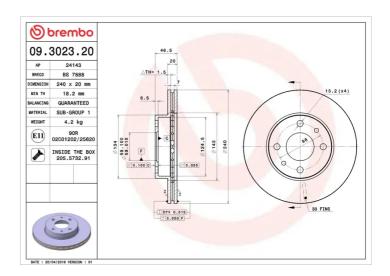

## **Technical specifications**

| EAN code<br><b>8020584302323</b>     | Axle<br>Front              | Diameter Ø  240 mm     |
|--------------------------------------|----------------------------|------------------------|
| Thickness (TH) 20 mm                 | Height (A) 47 mm           | Number of holes (C)    |
| Brake disc type<br><b>Ventilated</b> | Centering (B) <b>59</b> mm | Min. thickness 18,2 mm |