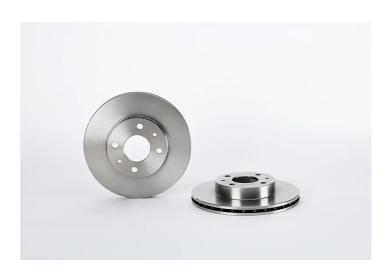

## **BRAKE DISC 09.3023.20**

## The 09.3023.20 brake disc is synonymous with reliability

The Brembo brake disc is fully interchangeable with an Original Equipment brake disc. The control of the entire production cycle allows Brembo to offer brake discs with outstanding performance levels, reliability, durability and comfort in all conditions of use. All Brembo brake discs are accompanied by the ECE-R90 homologation.