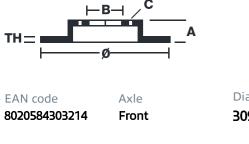

## **Technical specifications**

Height (A)

| <b>32</b> mm    | <b>52</b> mm  |
|-----------------|---------------|
| Brake disc type | Centering (B) |
| Ventilated      | <b>88</b> mm  |

Thickness (TH)

**30** mm