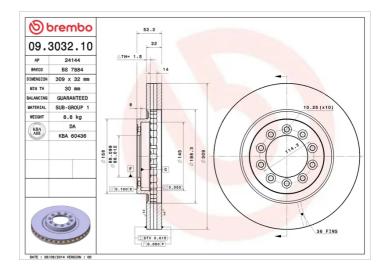

## **BRAKE DISC** 09.3032.10

The 09.3032.10 brake disc is synonymous with reliability

The Brembo brake disc is fully interchangeable with an Original Equipment brake disc. The control of the entire production cycle allows Brembo to offer brake discs with outstanding performance levels, reliability, durability and comfort in all conditions of use. All Brembo brake discs are accompanied by the ECE-R90 homologation.

## **Technical specifications**

Height (A)

| <b>32</b> mm    | <b>52</b> mm  |
|-----------------|---------------|
| Brake disc type | Centering (B) |
| Ventilated      | <b>88</b> mm  |

Thickness (TH)

**30** mm