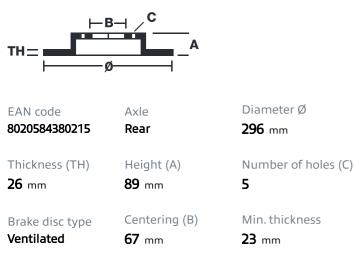

# () brembo



## BRAKE DISC 09.3802.10

The 09.3802.10 brake disc is synonymous with reliability

The Brembo brake disc is fully interchangeable with an Original Equipment brake disc. The control of the entire production cycle allows Brembo to offer brake discs with outstanding performance levels, reliability, durability and comfort in all conditions of use. All Brembo brake discs are accompanied by the ECE-R90 homologation.

- OE-equivalent
- Brembo quality
- ECE-R90 certificate
- Safety

#### **Technical specifications**



#### **COMPATIBLE VEHICLES**

### **COMPATIBLE OE PART NUMBERS**