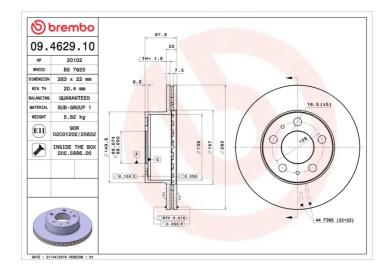

## **Technical specifications**

| EAN code             | Axle          | Diameter       |
|----------------------|---------------|----------------|
| <b>8020584462911</b> | Front         | <b>263</b> mm  |
| Thickness (TH)       | Height (A)    | Number o       |
| <b>22</b> mm         | <b>67</b> mm  | <b>5</b>       |
| Brake disc type      | Centering (B) | Min. thick     |
| <b>Ventilated</b>    | <b>68</b> mm  | <b>20,4</b> mm |
| Tightening torque    |               |                |

|     | Number of hol<br>5 |
|-----|--------------------|
| (B) | Min. thickness     |
|     | <b>20,4</b> mm     |

Ø

holes (C)

110 Nm

**COMPATIBLE VEHICLES** 