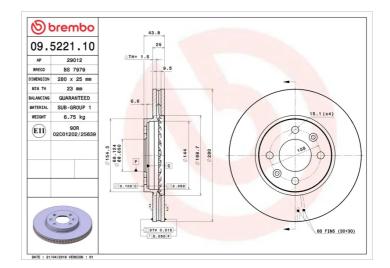

#### **Technical specifications**

| EAN code             | Axle          | Diame        |
|----------------------|---------------|--------------|
| <b>8020584522110</b> | Front         | <b>280</b> n |
| Thickness (TH)       | Height (A)    | Numb         |
| <b>25</b> mm         | <b>44</b> mm  | <b>4</b>     |
| Brake disc type      | Centering (B) | Min.t        |
| <b>Ventilated</b>    | <b>68</b> mm  | <b>23</b> mr |

### Diameter Ø 280 mm Number of holes (C) 4 Min. thickness 23 mm

**Tightening torque** 

120 Nm

**COMPATIBLE VEHICLES** 