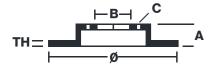

## **Technical specifications**

| EAN code        | Axle                 | Diameter Ø          |
|-----------------|----------------------|---------------------|
| 8020584530719   | Front                | <b>251</b> mm       |
|                 |                      |                     |
| Thickness (TH)  | Height (A)           | Number of holes (C) |
| <b>20</b> mm    | <b>46</b> mm         | 4                   |
| ZU 111111       | TU !!!!!!            | <b>T</b>            |
| 20 111111       | <del>40</del> 111111 | т                   |
| Brake disc type | Centering (B)        | Min. thickness      |
|                 |                      | •                   |