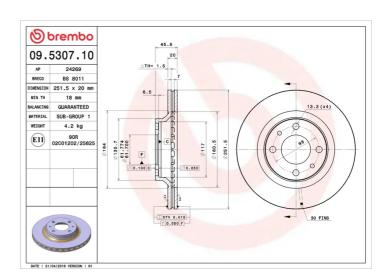

## **Technical specifications**

| EAN code        | Axle                 | Diameter Ø          |
|-----------------|----------------------|---------------------|
| 8020584530719   | Front                | <b>251</b> mm       |
|                 |                      |                     |
| Thickness (TH)  | Height (A)           | Number of holes (C) |
| <b>20</b> mm    | <b>46</b> mm         | 4                   |
| ZU 111111       | TU !!!!!!            | <b>T</b>            |
| 20 111111       | <del>40</del> 111111 | т                   |
| Brake disc type | Centering (B)        | Min. thickness      |
|                 |                      | •                   |