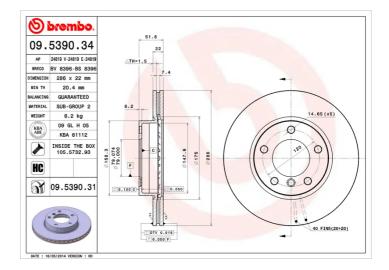

## **Technical specifications**

| EAN code             | Axle          |
|----------------------|---------------|
| <b>8020584018163</b> | Front         |
| Thickness (TH)       | Height (A)    |
| <b>22</b> mm         | <b>52</b> mm  |
| Brake disc type      | Centering (B) |
| <b>Ventilated</b>    | <b>79</b> mm  |

| Diameter Ø          |
|---------------------|
| <b>286</b> mm       |
| Number of holes (C) |

5

Min. thickness **20,4** mm

Tightening torque

120 Nm

COMPATIBLE VEHICLES