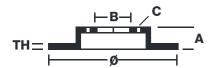

### **Technical specifications**

| EAN code             | Axle          | Diamete      |
|----------------------|---------------|--------------|
| <b>8020584553626</b> | Front         | 238 mm       |
| Thickness (TH)       | Height (A)    | Number       |
| <b>18</b> mm         | <b>43</b> mm  | <b>4</b>     |
| Brake disc type      | Centering (B) | Min. thic    |
| <b>Ventilated</b>    | <b>55</b> mm  | <b>17</b> mm |