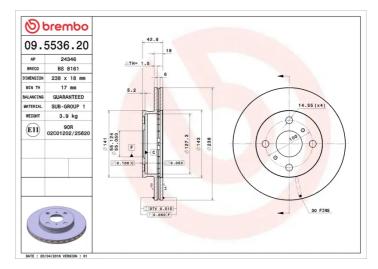

### **Technical specifications**

| EAN code             | Axle          | Diamete      |
|----------------------|---------------|--------------|
| <b>8020584553626</b> | Front         | 238 mm       |
| Thickness (TH)       | Height (A)    | Number       |
| <b>18</b> mm         | <b>43</b> mm  | <b>4</b>     |
| Brake disc type      | Centering (B) | Min. thic    |
| <b>Ventilated</b>    | <b>55</b> mm  | <b>17</b> mm |