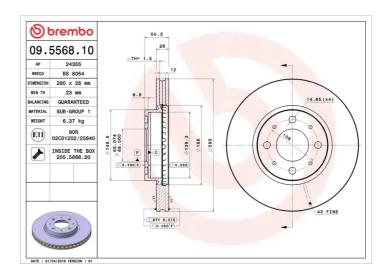

## **BRAKE DISC 09.5568.10**

## **Technical specifications**

| EAN code<br><b>8020584556818</b>  | Axle<br>Front           | Diameter Ø 280 mm    |
|-----------------------------------|-------------------------|----------------------|
| Thickness (TH) 26 mm              | Height (A) <b>50</b> mm | Number of holes (C)  |
| Brake disc type <b>Ventilated</b> | Centering (B) 68 mm     | Min. thickness 23 mm |

Tightening torque

**110** Nm

**COMPATIBLE VEHICLES** 