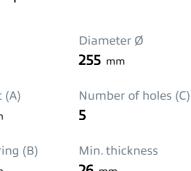

### **Technical specifications**

| EAN code          | Axle          | Diameter     |
|-------------------|---------------|--------------|
| 8020584013960     | Front         | 255 mm       |
| Thickness (TH)    | Height (A)    | Number       |
| <b>28</b> mm      | <b>49</b> mm  | <b>5</b>     |
| Brake disc type   | Centering (B) | Min. thicl   |
| <b>Ventilated</b> | <b>62</b> mm  | <b>26</b> mm |