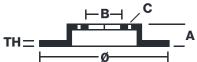

### **Technical specifications**

| EAN code          | Axle          | Diameter     |
|-------------------|---------------|--------------|
| 8020584013960     | Front         | 255 mm       |
| Thickness (TH)    | Height (A)    | Number       |
| <b>28</b> mm      | <b>49</b> mm  | <b>5</b>     |
| Brake disc type   | Centering (B) | Min. thicl   |
| <b>Ventilated</b> | <b>62</b> mm  | <b>26</b> mm |