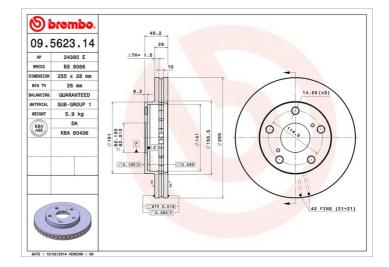

## **BRAKE DISC** 09.5623.14

The 09.5623.14 brake disc is synonymous with reliability

The Brembo brake disc is fully interchangeable with an Original Equipment brake disc. The control of the entire production cycle allows Brembo to offer brake discs with outstanding performance levels, reliability, durability and comfort in all conditions of use. All Brembo brake discs are accompanied by the ECE-R90 homologation.

### **Technical specifications**

| EAN code          | Axle          | Diameter     |
|-------------------|---------------|--------------|
| 8020584013960     | Front         | 255 mm       |
| Thickness (TH)    | Height (A)    | Number       |
| <b>28</b> mm      | <b>49</b> mm  | <b>5</b>     |
| Brake disc type   | Centering (B) | Min. thicl   |
| <b>Ventilated</b> | <b>62</b> mm  | <b>26</b> mm |