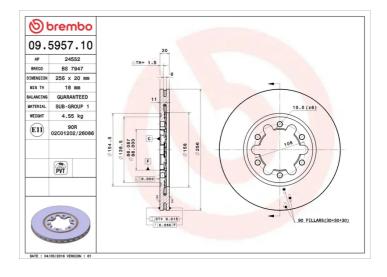

## **Technical specifications**

| EAN code             | Axle          | Diar       |
|----------------------|---------------|------------|
| <b>8020584595718</b> | <b>Front</b>  | <b>256</b> |
| Thickness (TH)       | Height (A)    | Nun        |
| <b>20</b> mm         | <b>20</b> mm  | <b>6</b>   |
| Brake disc type      | Centering (B) | Min        |
| <b>Ventilated</b>    | <b>86</b> mm  | 18 r       |
| Tightening torque    |               |            |

| Diameter Ø          |
|---------------------|
| <b>256</b> mm       |
|                     |
| Number of holes (C) |
| 6                   |
| -                   |
| Min. thickness      |

**8** mm

**COMPATIBLE VEHICLES** 