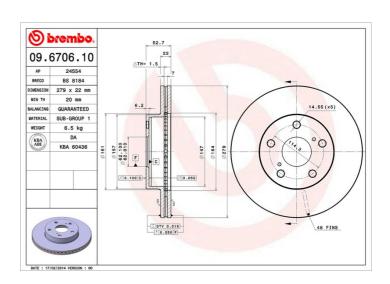

## BRAKE DISC 09.6706.10

### **Technical specifications**

| EAN code        | Axle          | Diameter Ø          |
|-----------------|---------------|---------------------|
| 8020584670613   | Front         | <b>279</b> mm       |
|                 |               |                     |
| Thickness (TH)  | Height (A)    | Number of holes (C) |
| <b>22</b> mm    | <b>53</b> mm  | 5                   |
|                 |               |                     |
| Brake disc type | Centering (B) | Min. thickness      |
|                 |               |                     |
| Ventilated      | <b>62</b> mm  | <b>20</b> mm        |

Tightening torque

**103** Nm