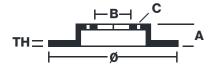

### **Technical specifications**

| EAN code        | Axle          | Diameter Ø          |
|-----------------|---------------|---------------------|
| 8020584670613   | Front         | <b>279</b> mm       |
|                 |               |                     |
| Thickness (TH)  | Height (A)    | Number of holes (C) |
| <b>22</b> mm    | <b>53</b> mm  | 5                   |
|                 |               |                     |
| Brake disc type | Centering (B) | Min. thickness      |
|                 |               |                     |
| Ventilated      | <b>62</b> mm  | <b>20</b> mm        |

Tightening torque

**103** Nm