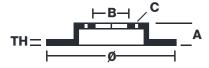

## **Technical specifications**

| EAN code<br><b>8020584672518</b>  | Axle<br>Front              | Diameter Ø <b>240</b> mm         |
|-----------------------------------|----------------------------|----------------------------------|
| Thickness (TH) 20 mm              | Height (A)  47 mm          | Number of holes (C)              |
| Brake disc type <b>Ventilated</b> | Centering (B) <b>59</b> mm | Min. thickness<br><b>18,2</b> mm |