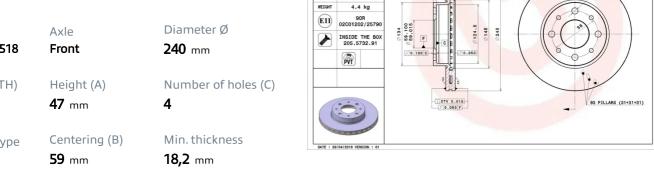

## **Technical specifications**

| EAN code<br><b>8020584672518</b>  | Axle<br>Front              | Diameter Ø <b>240</b> mm         |
|-----------------------------------|----------------------------|----------------------------------|
| Thickness (TH) 20 mm              | Height (A)  47 mm          | Number of holes (C)              |
| Brake disc type <b>Ventilated</b> | Centering (B) <b>59</b> mm | Min. thickness<br><b>18,2</b> mm |