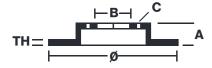

## **Technical specifications**

| EAN code<br><b>8020584012680</b> | Axle<br><b>Front</b>       | Diameter Ø  296 mm            |
|----------------------------------|----------------------------|-------------------------------|
| Thickness (TH) 22 mm             | Height (A) <b>76</b> mm    | Number of holes (C) <b>5</b>  |
| Brake disc type Ventilated       | Centering (B) <b>79</b> mm | Min. thickness <b>20,4</b> mm |